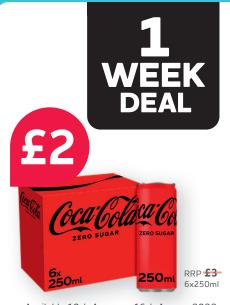

s to a

J00600



### For 2 pizzas & beer

SAVE up to £9.55







Budweis

RRP **£4.95** 

\*Deal includes: Any 2 pizzas (choose from Co-op Stonebaked Margherita 320g RRP £4.80 or Co-op Stonebaked Pepperoni 327g RRP £4.49) and 1 pack of beer (choose from Budweiser 4x300ml RRP £4.95, Bud Light 4x300ml RRP £4.45 or Budweiser 0% 4x330ml RRP £3.45)

be drinkaware.co.uk

#### jempsons.com 🥑 @jempsonsstores f /jempsonsstores O/jempsonsstores

Unless otherwise stated, all offers available from 10th August 2022 - 30th August 2022. P11 H Jempsons

# BBQ bites, that fire up your Bank Holiday!





£1.50 HELLMANNS



Any 2 for E4.20

RRP **£3.10** 660ml

#### be drinkaware.co.uk

RRP £2.85



RRP **-<del>£10.65</del>** 12x300ml £3.50 bough SAVE £2.15

RRP **£4.50** 

RRP **25.65** 465ml

E JERRY'S



Available 10th August - 16th August 2022









### Super Speedy Sausage & Mushroom Tagliatelle



supporting local good causes, like Hailsham Cricket club, who have received **£560**. To see how Making a Difference Locally is making a difference near you scan the QR code.





**GEDFor all this**SAVE £9.58

\***Deal Includes:** Birds Eye Extra Large Battered Fish 2pk, Birds Eye Crispy Batter Fish Fingers 8pk, Birds Eye Garden Peas 375g, McCain Naked Oven Chips 750g, Oreo Ice Cream 480ml.

EO

RRP £3.50

480ml



### Ancludes

Freshly made sandwiches, large Rye Bakery scones, clotted cream and strawberry preserve, mini chocolate eclairs, macarons and slices of Gateaux of the Month

Pot of Tea for Two

If you have any special dietary requirements please ask for our allergen menu.

Avail