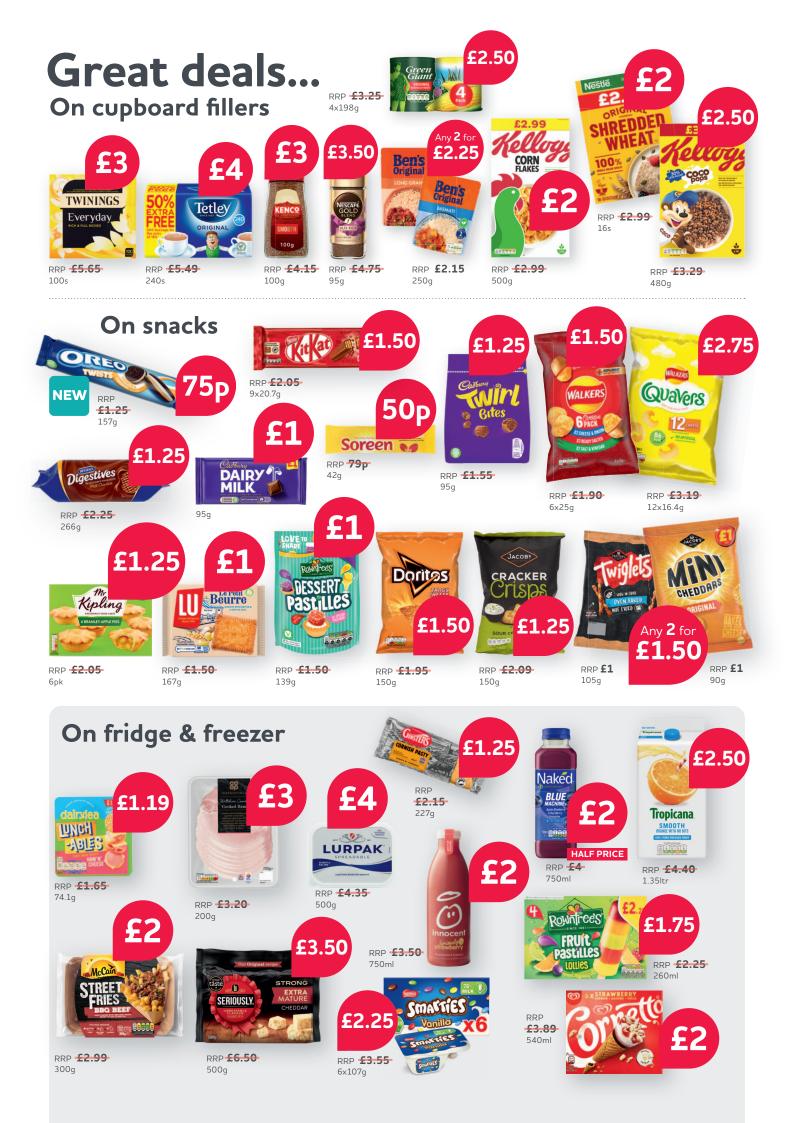

**GEDFor all this**SAVE £9.58

\***Deal Includes:** Birds Eye Extra Large Battered Fish 2pk, Birds Eye Crispy Batter Fish Fingers 8pk, Birds Eye Garden Peas 375g, McCain Naked Oven Chips 750g, Oreo Ice Cream 480ml.