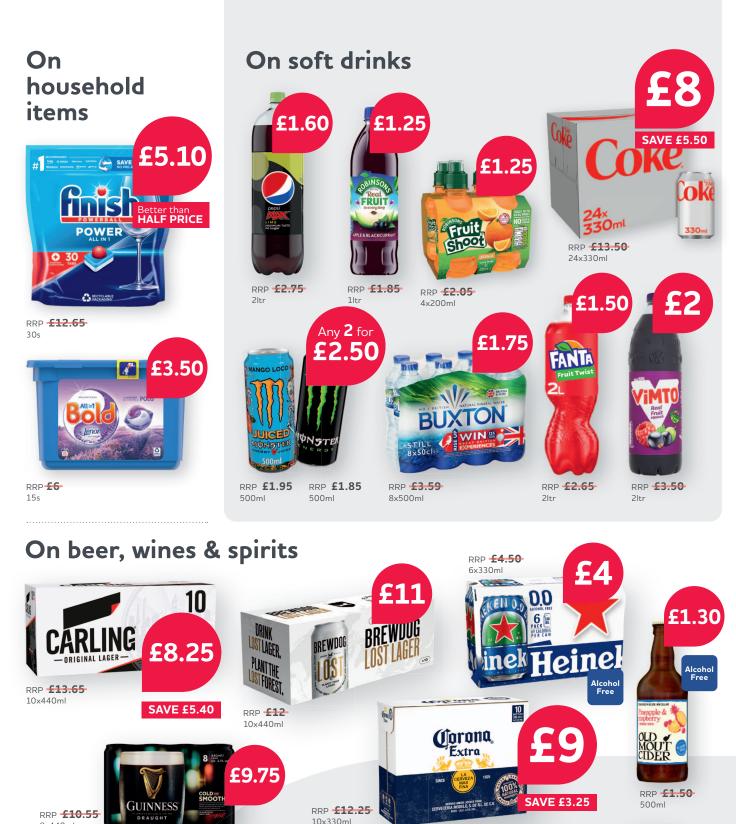

#### be drinkaware.co.uk

RRP £2.85

RRP **-<del>£10.65</del>** 12x300ml £3.50 bough SAVE £2.15

RRP **£4.50** 

RRP **25.65** 465ml

E JERRY'S

Available 10th August - 16th August 2022