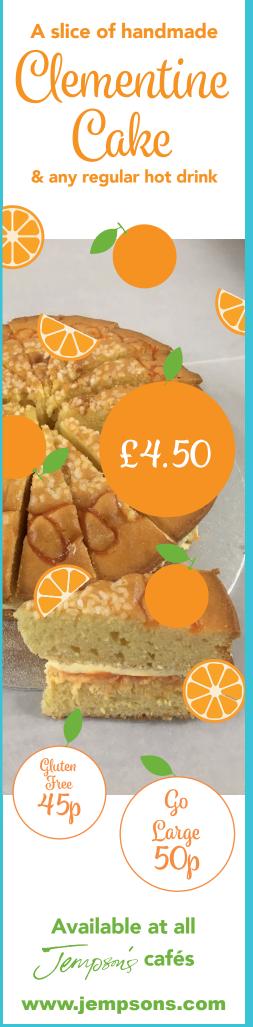

### Ancludes

Freshly made sandwiches, large Rye Bakery scones, clotted cream and strawberry preserve, mini chocolate eclairs, macarons and slices of Gateaux of the Month

Pot of Tea for Two

If you have any special dietary requirements please ask for our allergen menu.

Available at Jempson's Local Kitchen Peasmarsh and Rye, Hastings & Bexhill cafés

www.jempsons.com