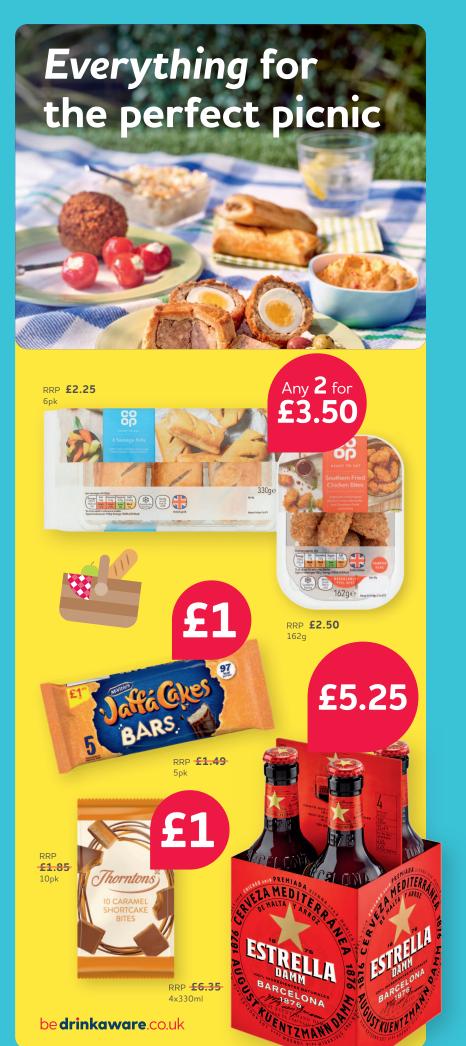

E up to £9.55







Budweis

RRP **£4.95** 

\*Deal includes: Any 2 pizzas (choose from Co-op Stonebaked Margherita 320g RRP £4.80 or Co-op Stonebaked Pepperoni 327g RRP £4.49) and 1 pack of beer (choose from Budweiser 4x300ml RRP £4.95, Bud Light 4x300ml RRP £4.45 or Budweiser 0% 4x330ml RRP £3.45)

be drinkaware.co.uk

#### jempsons.com 🥑 @jempsonsstores f /jempsonsstores O/jempsonsstores

Unless otherwise stated, all offers available from 10th August 2022 - 30th August 2022. P11 H Jempsons

# BBQ bites, that fire up your Bank Holiday!





£1.50 HELLMANNS



Any 2 for E4.20

RRP **£3.10** 660ml

#### be drinkaware.co.uk

RRP £2.85



RRP **-<del>£10.65</del>** 12x300ml £3.50 bough SAVE £2.15

RRP **£4.50** 

RRP **25.65** 465ml

E JERRY'S



Available 10th August - 16th August 2022









### Super Speedy Sausage & Mushroom Tagliatelle



supporting local good causes, like Hailsham Cricket club, who have received **£560**. To see how Making a Difference Locally is making a difference near you scan the QR code.





**GEDFor all this**SAVE £9.58

\***Deal Includes:** Birds Eye Extra Large Battered Fish 2pk, Birds Eye Crispy Batter Fish Fingers 8pk, Birds Eye Garden Peas 375g, McCain Naked Oven Chips 750g, Oreo Ice Cream 480ml.

EO

RRP £3.50

480ml



### Ancludes

Freshly made sandwiches, large Rye Bakery scones, clotted cream and strawberry preserve, mini chocolate eclairs, macarons and slices of Gateaux of the Month

Pot of Tea for Two

If you have any special dietary requirements please ask for our allergen menu.

Available at Jempson's Local Kitchen Peasmarsh and