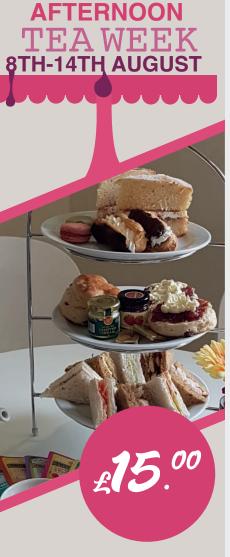

### Ancludes

Freshly made sandwiches, large Rye Bakery scones, clotted cream and strawberry preserve, mini chocolate eclairs, macarons and slices of Gateaux of the Month

Pot of Tea for Two

If you have any special dietary requirements please ask for our allergen menu.

Available at Jempson's Local Kitchen Peasmarsh and Rye, Hastings & Bexhill cafés

www.jempsons.com