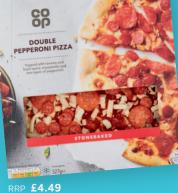

### For 2 pizzas & beer

SAVE up to £9.55

Budweis

RRP **£4.95** 

\*Deal includes: Any 2 pizzas (choose from Co-op Stonebaked Margherita 320g RRP £4.80 or Co-op Stonebaked Pepperoni 327g RRP £4.49) and 1 pack of beer (choose from Budweiser 4x300ml RRP £4.95, Bud Light 4x300ml RRP £4.45 or Budweiser 0% 4x330ml RRP £3.45)