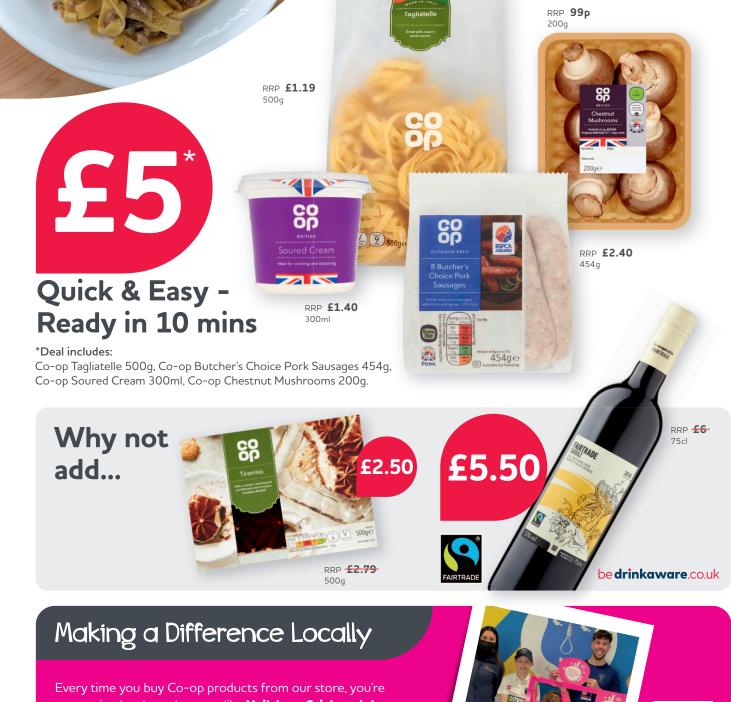

### Super Speedy Sausage & Mushroom Tagliatelle

supporting local good causes, like Hailsham Cricket club, who have received **£560**. To see how Making a Difference Locally is making a difference near you scan the QR code.