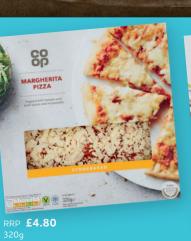

### For 2 pizzas & beer

SAVE up to £9.55

Budweis

RRP **£4.95** 

\*Deal includes: Any 2 pizzas (choose from Co-op Stonebaked Margherita 320g RRP £4.80 or Co-op Stonebaked Pepperoni 327g RRP £4.49) and 1 pack of beer (choose from Budweiser 4x300ml RRP £4.95, Bud Light 4x300ml RRP £4.45 or Budweiser 0% 4x330ml RRP £3.45)