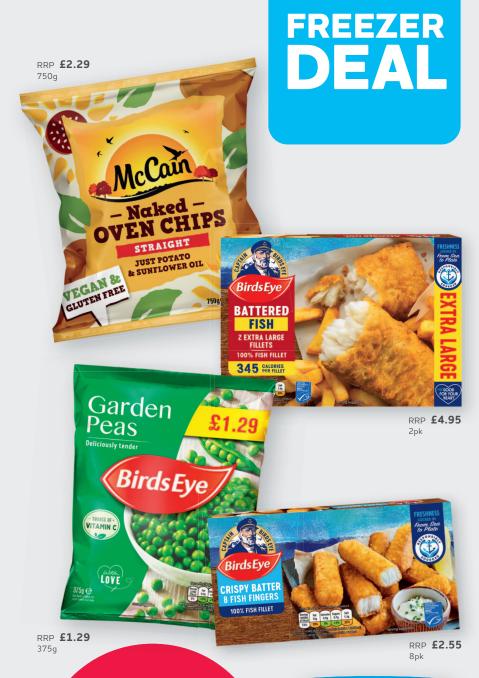

**GEDFor all this**SAVE £9.58

\***Deal Includes:** Birds Eye Extra Large Battered Fish 2pk, Birds Eye Crispy Batter Fish Fingers 8pk, Birds Eye Garden Peas 375g, McCain Naked Oven Chips 750g, Oreo Ice Cream 480ml.