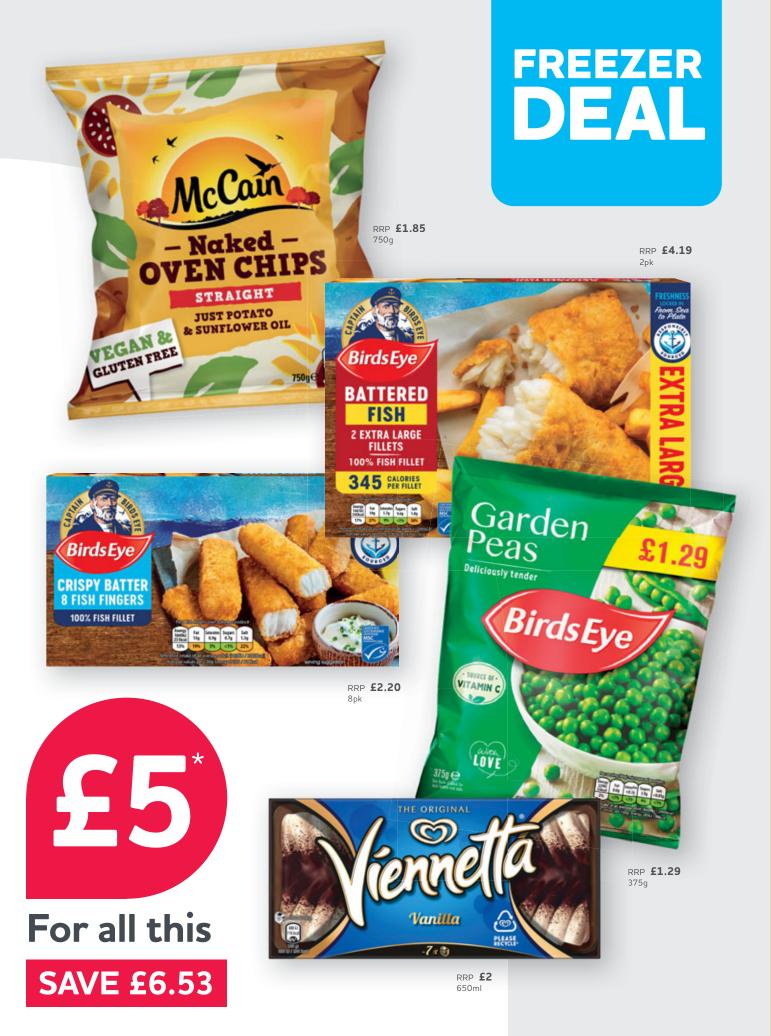

## Help us make a difference!

Celebrating Her Majesty The Queen, on her Olatinum Gubilee.

empsons

\*Deal includes: McCain Naked Oven Chips Straight 750g, Birds Eye Battered Fish 2pk, Birds Eye Crispy Batter Fish Fingers 8pk, Birds Eye Garden Peas 375g, Viennetta Vanilla 650ml.