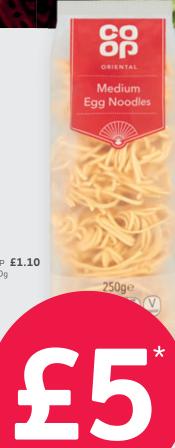

# Stir fry tonight?

MIXED VEGETABLE

STIR FRY

RRP **£1.20** 320g

RRP **£1.10** 

#### 250g

For all this

RRP 69p 120g

\*Deal includes: Co-op Medium Egg Noodles 250g, Co-op British Chicken Fillets 300g, Co-op Mixed Vegetable Stir Fry 320g and 1x Co-op Stir Fry Sauce 120g (choose from Sweet Chilli & Garlic, Hoisin or Chow Mein)