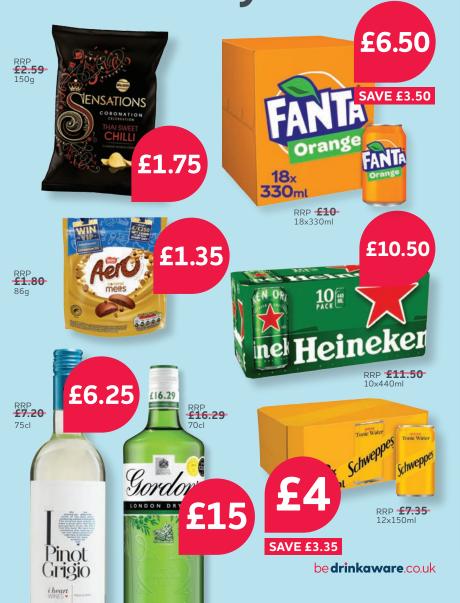

## your Basket Fill LESS

Stores at Peasmarsh, Rye, Battle, Wadhurst & Bexhill



For more info and addresses scan the code





A quick and easy tea for LESS

For pizza & fries

SAVE up to £2.70

\*Deal includes: Any pizza (choose from Co-op Big 5 Cheese Classic Crust Pizza 490g RRP £6.85, Co-op Super Supreme Meat Classic Crust Pizza 573g RRP £6.85, Co-op Cheese Burger Classic Crust Pizza 575g RRP £6.85 or Co-op Chicken Tikka Fajita Takeaway Pizza 560g RRP £6) and Co-op French Fries 250g RRP £1.85.



#### jempsons.com



@jempsonsstores









Bring on the Bank Holiday!













### Making a Difference Locally

Last year, **friends of Shalford won £1000** in our Heart of the Community Awards for the Jubilee. We can't wait to see the photos of the Kings Coronation celebrations, funded by MADL.











## Perfect pasta in a flash





#### Pasta bake & garlic baguette

\*Buy any Pasta Bake (choose from Co-op Bolognese Pasta Bake 750g RRP £4.80 or Co-op Italian Three Cheese Pasta 750g RRP £4.80) and Co-op Extra Strong Garlic Baguette 350g RRP £1.25 for £5

#### Save on your everyday essentials







RRP **£5** 750ml







# CHARITY BACK!

FIRST ONE IS

#### 1ST MAY IN AID OF Rye Hospital

We are thrilled to be hosting a number of Bank Holiday Charity Boot Fairs again this year in the Peasmarsh car park, with all sales of pitch proceeds being donated