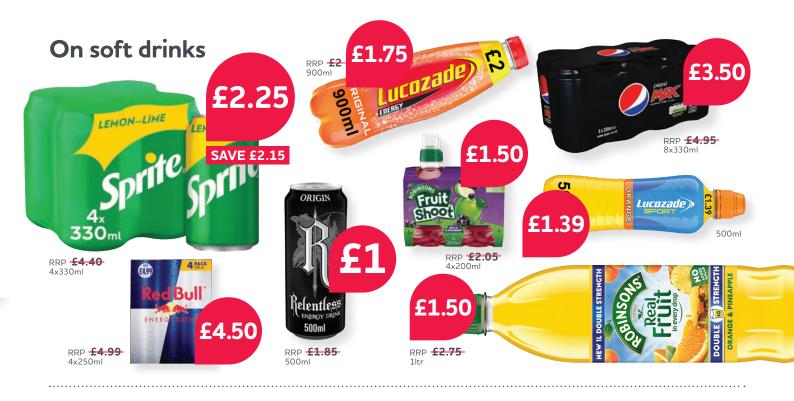

Garlic Baguette 350g RRP £1.25 for £5

#### Save on your everyday essentials







RRP **£5** 750ml







# CHARITY BACK!

FIRST ONE IS

#### 1ST MAY IN AID OF Rye Hospital

We are thrilled to be hosting a number of Bank Holiday Charity Boot Fairs again this year in the Peasmarsh car park, with all sales of pitch proceeds being donated to local good causes.

These local charities benefit from both our hospitality and, we hope, your support as there'll be something for everyone!

You can buy a hard-standing pitch on the day from £7 (which we donate to the charity) and gates open at 7am.

Our Peasmarsh Superstore and petrol station will be fully open throughout. There's plenty of free parking and the whole family are always very welcome.

## HOPE TO SEE YOU THERE!

www.jempsons.com









#### On beers, wines and spirits



MADE WITH SWEDISH WATER