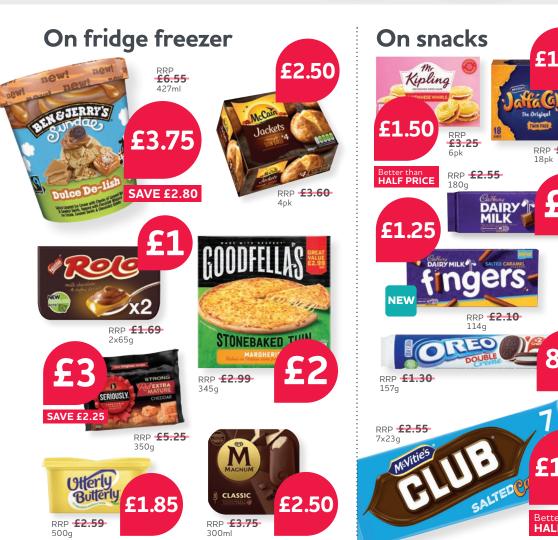

## your Basket Fill LESS

Stores at Peasmarsh, Rye, Battle, Wadhurst & Bexhill

For more info and addresses scan the code

A quick and easy tea for LESS

For pizza & fries

SAVE up to £2.70

\*Deal includes: Any pizza (choose from Co-op Big 5 Cheese Classic Crust Pizza 490g RRP £6.85, Co-op Super Supreme Meat Classic Crust Pizza 573g RRP £6.85, Co-op Cheese Burger Classic Crust Pizza 575g RRP £6.85 or Co-op Chicken Tikka Fajita Takeaway Pizza 560g RRP £6) and Co-op French Fries 250g RRP £1.85.

#### Pasta bake & garlic baguette

\*Buy any Pasta Bake (choose from Co-op Bolognese Pasta Bake 750g RRP £4.80 or Co-op Italian Three Cheese Pasta 750g RRP £4.80) and Co-op Extra Strong Garlic Baguette 350g RRP £1.25 for £5