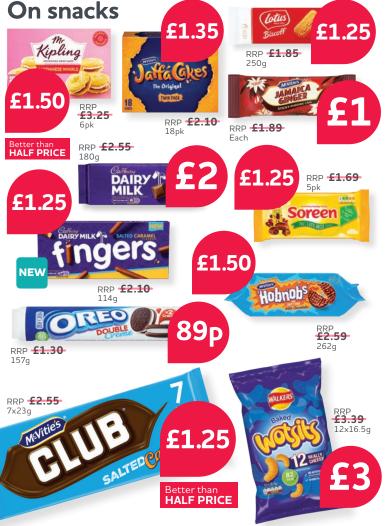

## your Basket Fill LESS

Stores at Peasmarsh, Rye, Battle, Wadhurst & Bexhill

For more info and addresses scan the code

A quick and easy tea for LESS

For pizza & fries

SAVE up to £2.70

\*Deal includes: Any pizza (choose from Co-op Big 5 Cheese Classic Crust Pizza 490g RRP £6.85, Co-op Super Supreme Meat Classic Crust Pizza 573g RRP £6.85, Co-op Cheese Burger Classic Crust Pizza 575g RRP £6.85 or Co-op Chicken Tikka Fajita Takeaway Pizza 560g RRP £6) and Co-op French Fries 250g RRP £1.85.

#### Pasta bake & garlic baguette

\*Buy any Pasta Bake (choose from Co-op Bolognese Pasta Bake 750g RRP £4.80 or Co-op Italian Three Cheese Pasta 750g RRP £4.80) and Co-op Extra Strong Garlic Baguette 350g RRP £1.25 for £5