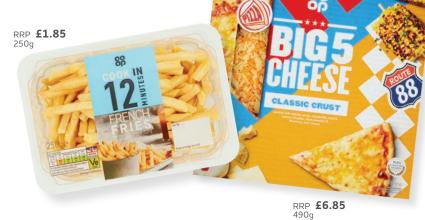

## your Basket Fill LESS

Stores at Peasmarsh, Rye, Battle, Wadhurst & Bexhill

For more info and addresses scan the code

A quick and easy tea for LESS

For pizza & fries

SAVE up to £2.70

\*Deal includes: Any pizza (choose from Co-op Big 5 Cheese Classic Crust Pizza 490g RRP £6.85, Co-op Super Supreme Meat Classic Crust Pizza 573g RRP £6.85, Co-op Cheese Burger Classic Crust Pizza 575g RRP £6.85 or Co-op Chicken Tikka Fajita Takeaway Pizza 560g RRP £6) and Co-op French Fries 250g RRP £1.85.