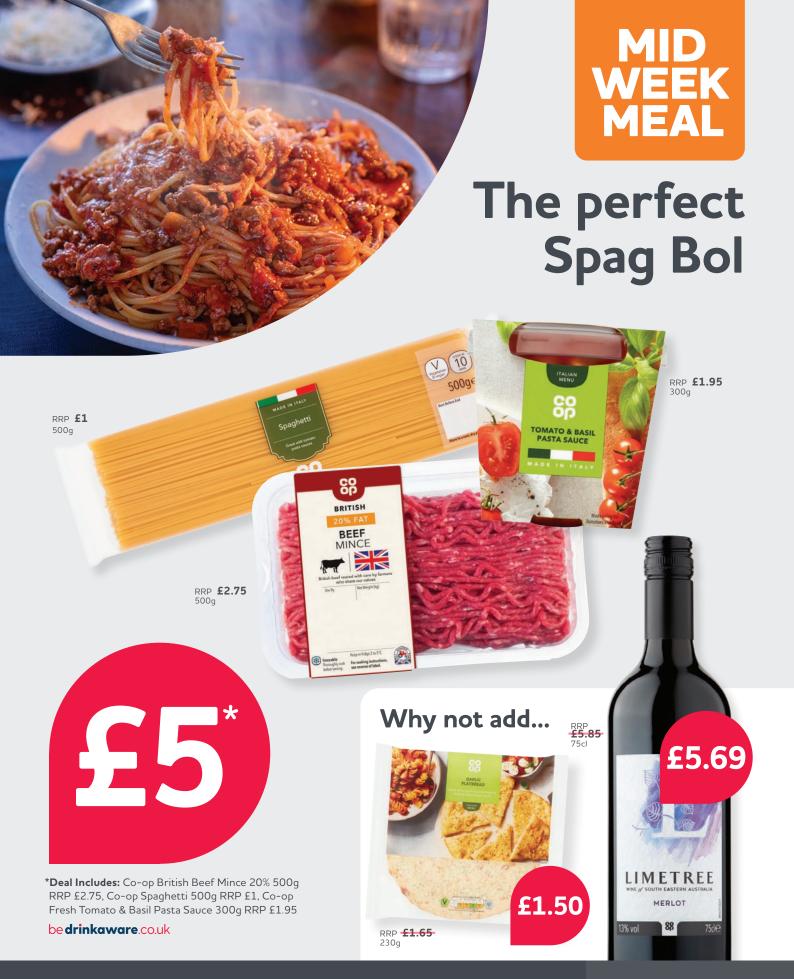

essentials







RRP **£5** 750ml







# CHARITY BACK!

FIRST ONE IS

#### 1ST MAY IN AID OF Rye Hospital

We are thrilled to be hosting a number of Bank Holiday Charity Boot Fairs again this year in the Peasmarsh car park, with all sales of pitch proceeds being donated to local good causes.

These local charities benefit from both our hospitality and, we hope, your support as there'll be something for everyone!

You can buy a hard-standing pitch on the day from £7 (which we donate to the charity) and gates open at 7am.

Our Peasmarsh Superstore and petrol station will be fully open throughout. There's plenty of free parking and the whole family are always very welcome.

## HOPE TO SEE YOU THERE!

www.jempsons.com









#### On beers, wines and spirits



MADE WITH SWEDISH WATER