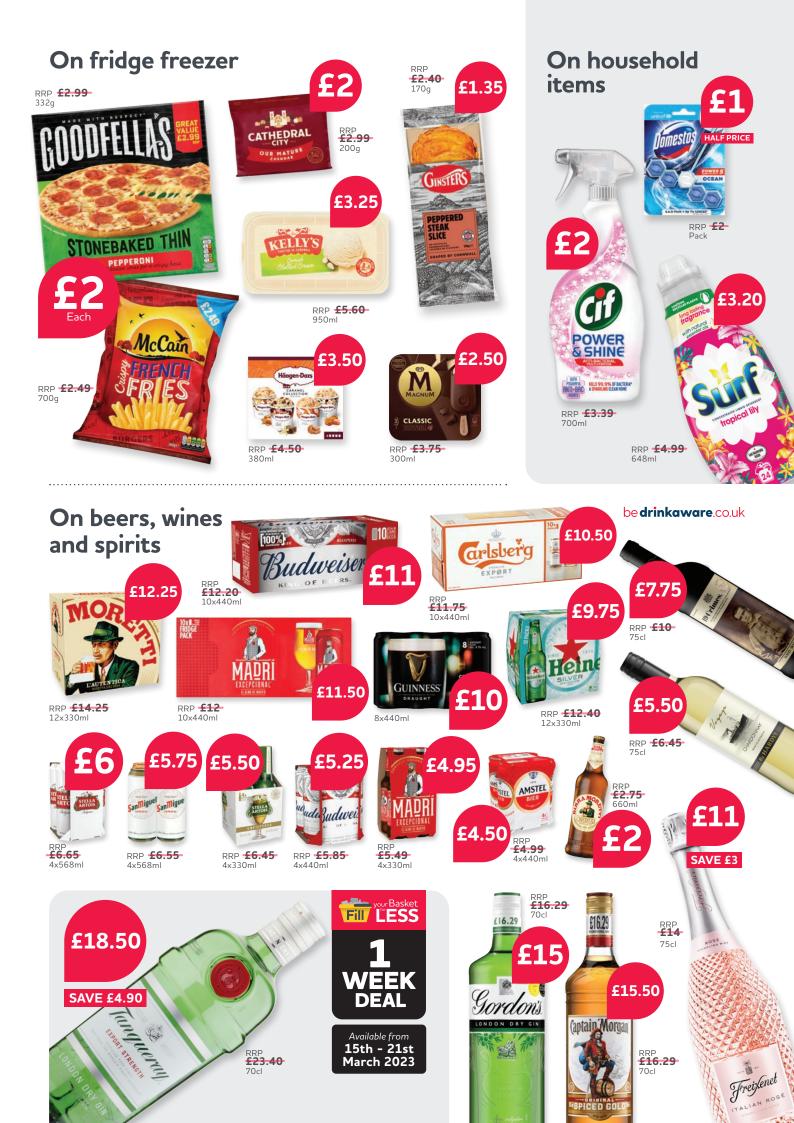

als instore



\*The saving of £10.49 per week on food and groceries when switching from branded to own brand products (excluding premium ranges) has been calculated from Kantar data which looked at average spending on grocery consumer packaged goods across 30,000 UK households and multiple food retailers (excluding Nisa Partner stores) over an 8 week period up to 21st March 2022. EVERYTHING YOU NEED TO TREAT YOUR MUM THIS MOTHER'S DAY!



www.jempsons.com



### Making a Difference Locally

Get ready to celebrate the Kings Coronation! Whether it's holding an event, tree planting, buddy benches, memorial gardens or school mementos, **MADL are giving up to £500** to community groups to celebrate in style. Ask in store before the 15th March to get your group nominated.





More about MADL





### Tuck into a classic...





Tender steak cuts in a rich gravy, encased in a shortcrust pastry base and puff pastry lid



RRP **£4.45** 

## Pie & mash

### SAVE up to £2.10

Co-op Mashed Potato 400g RRP £1.65 or Co-op Carrot, Broccoli & Cauliflower Mix 250g RRP £1.25)

RRP **£1.65** 400g

Suitable for

4

400ge

ge 2 to 5'C



Some promotions may have been cancelled or changed after we printed this leaflet. Look out for in-store disclaimers which summarise these changes. Some variants may not be available in all stores and some offers may vary across stores. We reserve the right to limit purchases. All prices correct at the time of going to press. Half price indications and savings relate to Nisa recommended retail prices and may differ in some stores.

\*Deal includes: Any pie (c