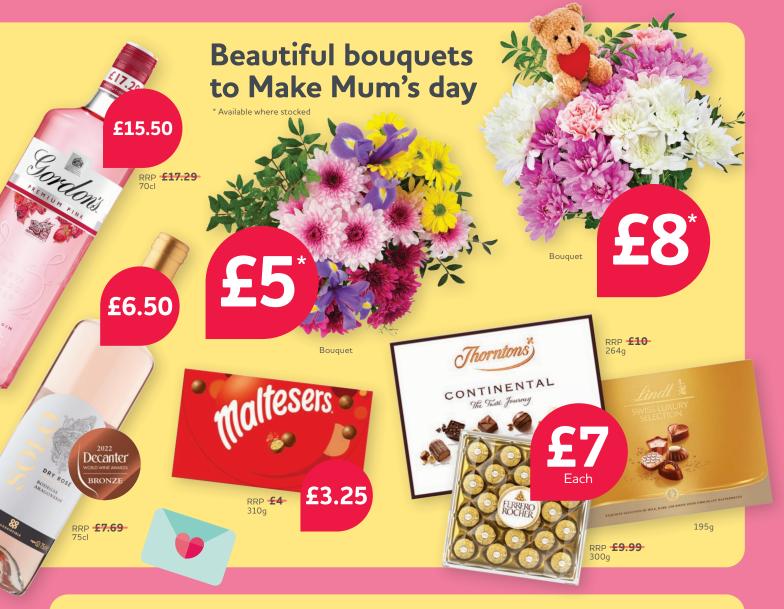

### Make Mum's day Sunday 19th March

## Make Mum smile... 🌽

be drinkaware.co.uk