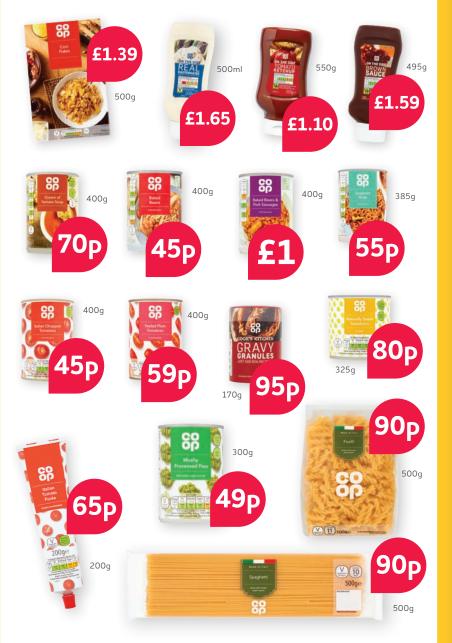

## Pie & mash

### SAVE up to £2.10

Co-op Mashed Potato 400g RRP £1.65 or Co-op Carrot, Broccoli & Cauliflower Mix 250g RRP £1.25)

RRP **£1.65** 400g

Suitable for

4

400ge

ge 2 to 5'C

Some promotions may have been cancelled or changed after we printed this leaflet. Look out for in-store disclaimers which summarise these changes. Some variants may not be available in all stores and some offers may vary across stores. We reserve the right to limit purchases. All prices correct at the time of going to press. Half price indications and savings relate to Nisa recommended retail prices and may differ in some stores.

\*Deal includes: Any pie (choose from Co-op Chicken & Gravy Pie 500g RRP £4.45 or Co-op Steak & Gravy Pie 500g RRP £4.45) and a side (choose from