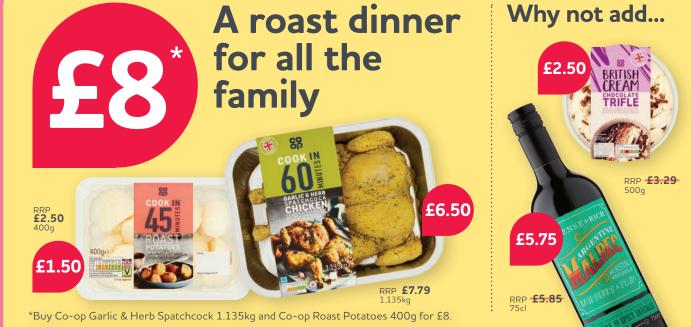

#### Find Co-op essentials instore

\*The saving of £10.49 per week on food and groceries when switching from branded to own brand products (excluding premium ranges) has been calculated from Kantar data which looked at average spending on grocery consumer packaged goods across 30,000 UK households and multiple food retailers (excluding Nisa Partner stores) over an 8 week period up to 21st March 2022. EVERYTHING YOU NEED TO TREAT YOUR MUM THIS MOTHER'S DAY!