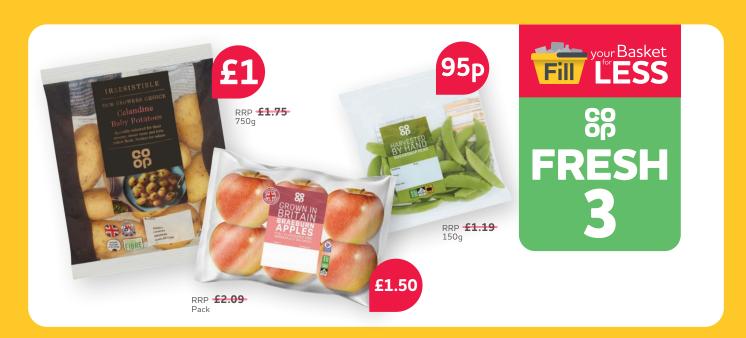

#### Switch to own-brand and see what you could save

There's no need to go out of your way to make your money go further when you've got Nisa on your doorstep. The average shopper can make a potential saving of **£10.49**\* per week on their food and groceries simply by switching from branded to own brand products.

#### Find Co-op essentials instore

\*The saving of £10.49 per week on food and groceries when switching from branded to own brand products (excluding premium ranges) has been calculated from Kantar data which looked at average spending on grocery consumer packaged goods across 30,000 UK households and multiple food retailers (excluding Nisa Partner stores) over an 8 week period up to 21st March 2022. EVERYTHING YOU NEED TO TREAT YOUR MUM THIS MOTHER'S DAY!