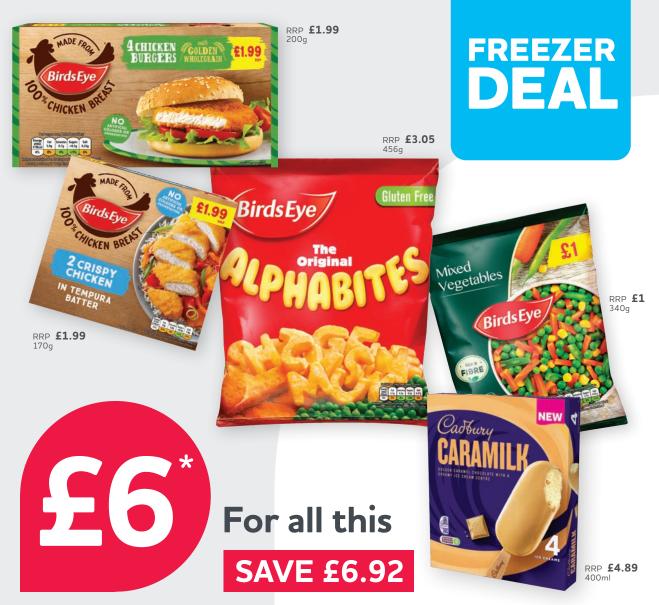

#### **TREAT MUM THIS MOTHER'S DAY...**

A slice of handmade SPONGE CAKE & any regular hot drink

Available at all Jempsons cafés

www.jempsons.com

\***Deal Includes:** Birds Eye 4 Chicken Burgers PM £1.99 200g, Birds Eye 2 Crispy Chicken PM £1.99 170g, Birds Eye Alphabites 456g, Birds Eye Mixed Vegetables PM £1 340g, Cadbury Caramilk 4pk 400ml.