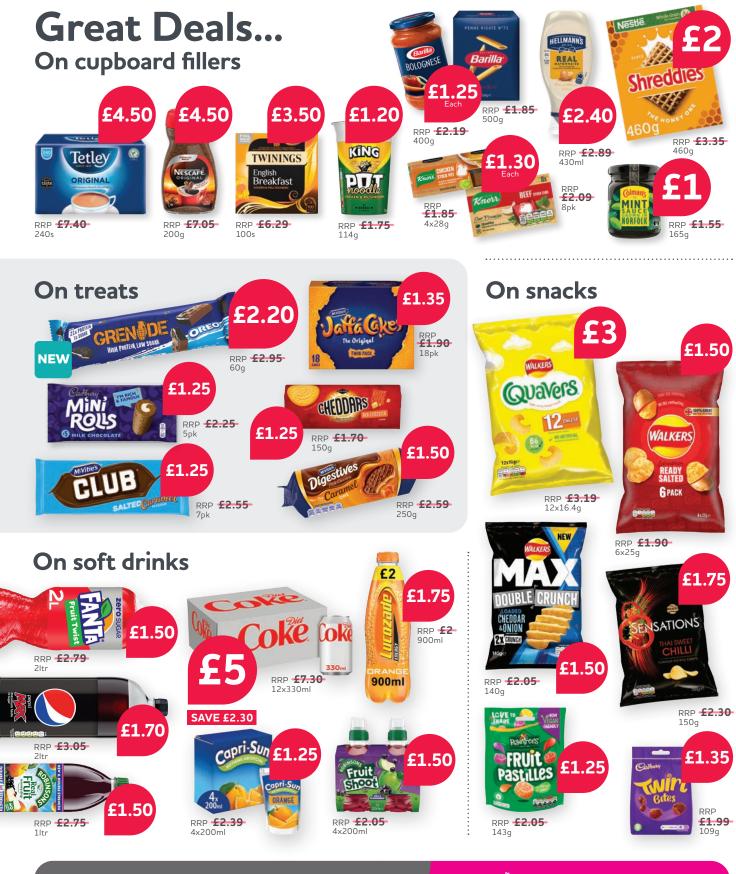

#### Switch to own-brand and see what you could save

There's no need to go out of your way to make your money go further when you've got Nisa on your doorstep. The average shopper can make a potential saving of **£10.49**\* per week on their food and groceries simply by switching from branded to own brand products.

#### Find Co-op essentials instore

\*The saving of £10.49 per week on food and groceries when switching from branded to own brand products (excluding premium ranges) has been calculated from Kantar data which looked at average spending on grocery consumer packaged goods across 30,000 UK households and multiple food retailers (excluding Nisa Partner stores) over an 8 week period up to 21st March 2022. EVERYTHING YOU NEED TO TREAT YOUR MUM THIS MOTHER'S DAY!