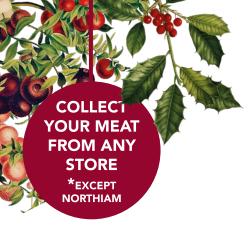

COLLECT YOUR MEAT FROM ANY STORE \*EXCEPT NORTHIAM. COLLECTIONS FROM WEDNESDAY 21ST DECEMBER PLEASE.

| COLLECT FROM WHICH STORE? | ORDER TAKEN BY | ORDER NUMBER |
|---------------------------|----------------|--------------|
|                           |                |              |